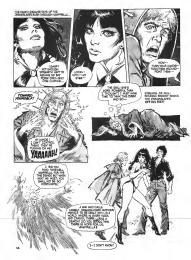

## DEATH IN THE SHADOWS

Poor Melissal She tried desperately to warn them, keep them from danger. Yet, they put her away, told her she was insune, that there was no hope.....

isme

NEFER AGAIN, EH / POOR SOUL, HE DIDN'T KNOW WHETHER HE WAS COMING OR GOING.

MELISSA STARES DOWN IN PROZEN SHOCK AT THE GILL FORM OF HER MOTHER--KAT THE TWO RAGED LACERATIONS ON HER THROAT -- AT THE THICK CRIMSON FLUID ON THE WHITE PILLOW ...

LOCKING THE BUTHOOM POOR EXTENT HER, MELIDOA SENANGE POR THE LOANT DUTCH-BUT BEFORE SHE CAN AN EXTER BLOOD-FROM THE BLACKNEHS PROM THE BLACKNEHS

THEN, THE ORDER SHOT OF HER SLAN MOTHER SHAD HER MIND--PREASAGE THE PLODMANTES OF HER MEMORY, EXOMERATES HER PROM HER OWN SHIFTCONE, MAP FILL RECOLLECTION OF THAT MERRIELS MISHING THAT MERRIELS MISHING THAT HER COMMING SHIFTLINGS TO HER WITH COMMING SHIFTLINGS